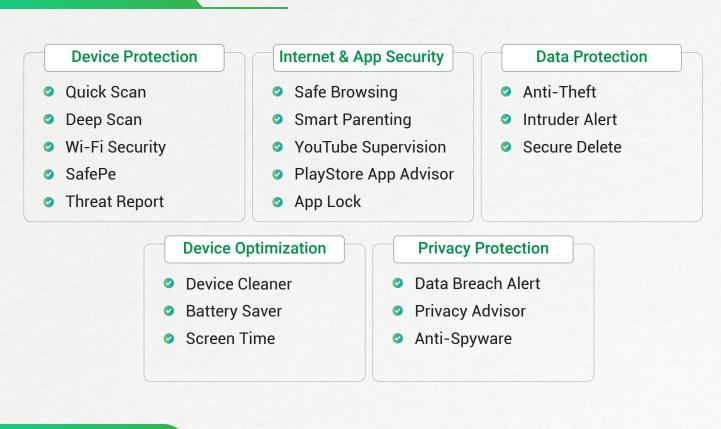

i-Theft

• Prevent misuse of your device if lost or stolen



#### Intruder Alert

• Secretly photograph anyone trying to access your device without permission.



View how much time you spend daily on each app.



#### Wi-Fi Security

• Check if your Wi-Fi is safe to connect.



## Manage online activities of your kids

#### **Smart Parenting**

• Block inappropriate content, set time limits for your kids and more.

# Check for online breach of your personal data

#### Data Breach Alert

• Check if your personal information has been leaked online.



#### Check apps before installation

#### PlayStore App Advisor

Proactively scan apps for threats before and after downloads.



#### YouTube Supervision

Monitor and control YouTube content on your device.

#### **Detailed Features List**



#### **System Requirements**

#### Supported Android Versions

You can install Quick Heal Mobile Security on any of the following Android supported mobile devices.

- Android 6.0 and later versions.
- Supported Android Screen Resolutions: Supports all Android screens.



### Trusted

- by millions Providing IT security solutions since more than 25 years.
  - Trusted and used by more than 8+ million people worldwide

#### Quick Heal Technologies Ltd.

Marvel Edge, Office No. 7010 C & D, 7th Floor, Viman Nagar, Pune - 411014. www.quickheal.com